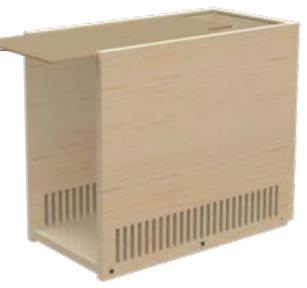

2 Giving the packaging a new life

We provide different alternate functions for the packaging; boxes to store pens in, cardboard drawer organizers, laptop holders ···

Our wooden boxes don't come with a top layer, partly to limit the weight of our desk. If the user wants to cover the inside of the boxes, he can use a part of the packaging.