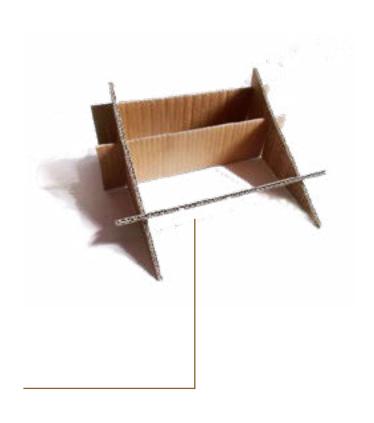

2 Giving the packaging a new life

We provide different alternate functions for the packaging; boxes to store pens in, cardboard drawer organizers, laptop holders ···

Our wooden boxes don't come with a top layer, partly to limit the weight of our desk. If the user wants to cover the inside of the boxes, he can use a part of the packaging.