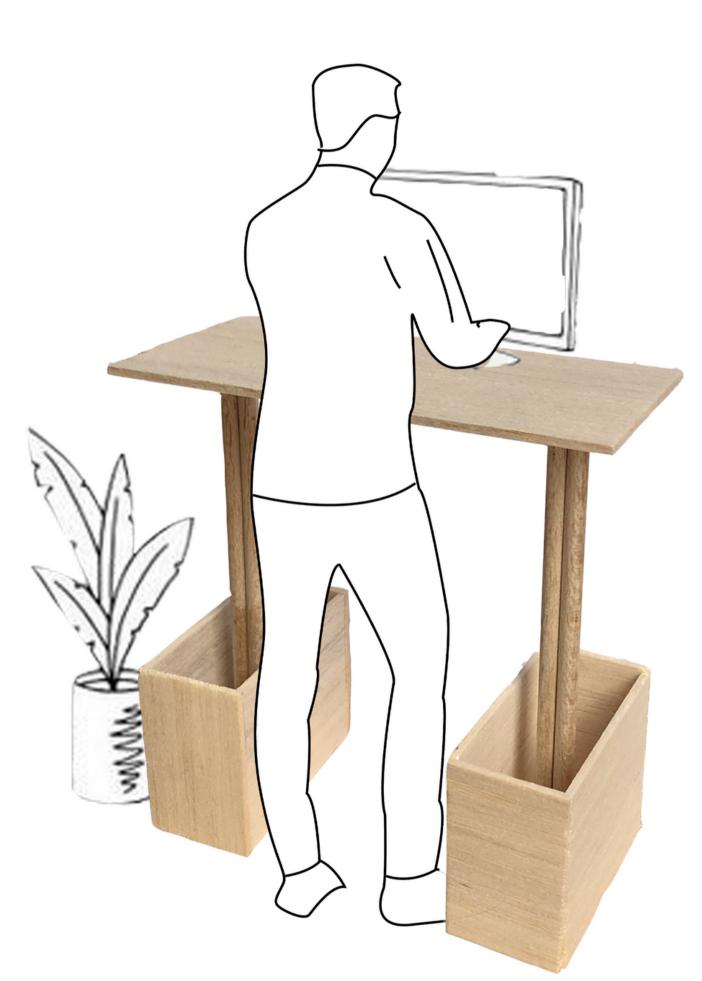

### PROPOSED SOLUTION

- 3 POSSIBLE HEIGHTS
- MANUALLY & ELECTRICALLY ADJUSTABLE
- ERGONOMIC

#### PROPOSED SOLUTION

- ROOM FOR STORAGE
- CHARGING PORTS
- INCLINATION ANGLE
- BUILT IN DESK LAMP

### MODEL