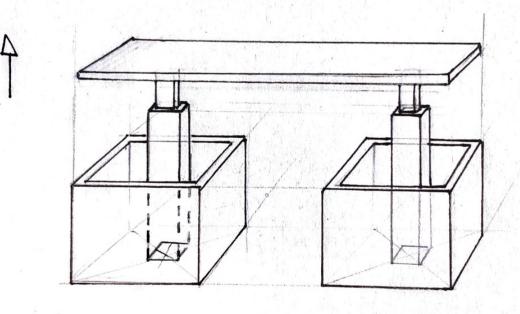

### PROPOSED SOLUTION

- 3 POSSIBLE HEIGHTS
- MANUALLY & ELECTRICALLY ADJUSTABLE
- ERGONOMIC

### MODEL