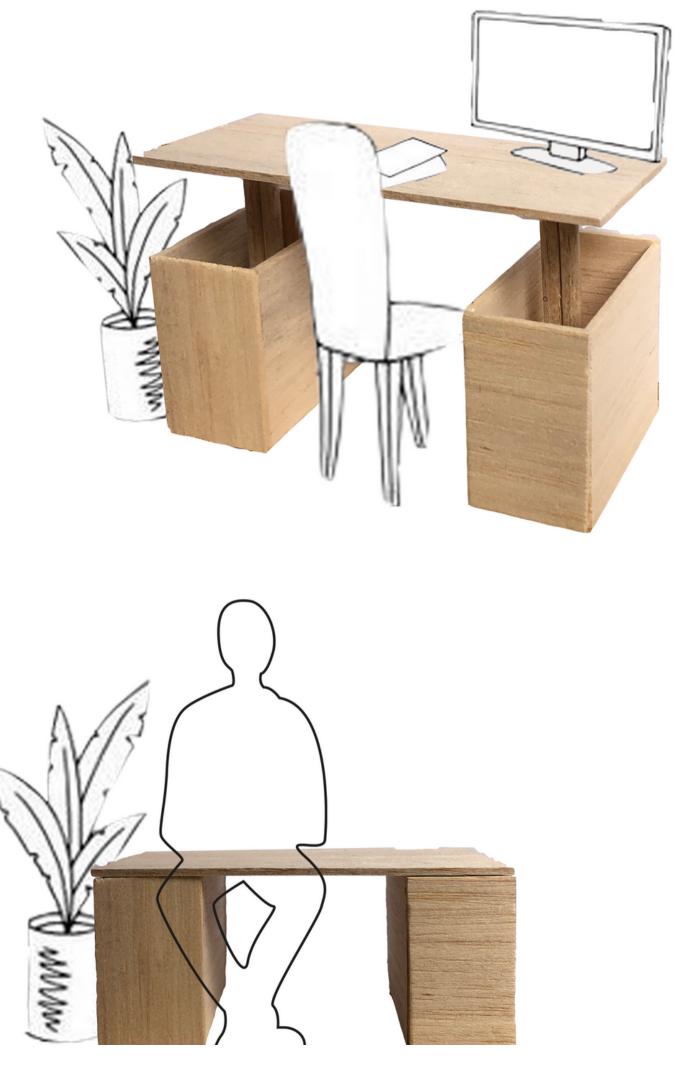

### PROPOSED SOLUTION

- 3 POSSIBLE HEIGHTS
- MANUALLY & ELECTRICALLY ADJUSTABLE
- ERGONOMIC

#### PROPOSED SOLUTION

- ROOM FOR STORAGE
- CHARGING PORTS
- INCLINATION ANGLE
- BUILT IN DESK LAMP

### MODEL