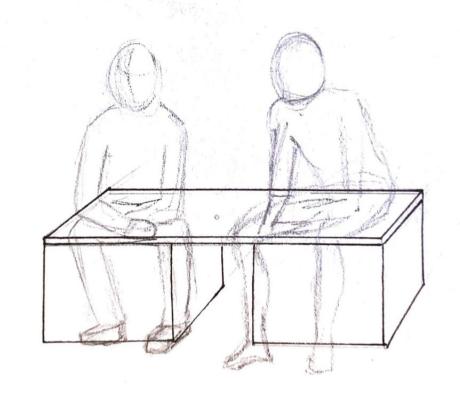

#### STATE OF THE ART

**ERGONOMIC** 

### PROPOSED SOLUTION

- 3 POSSIBLE HEIGHTS
- MANUALLY & ELECTRICALLY ADJUSTABLE
- ERGONOMIC