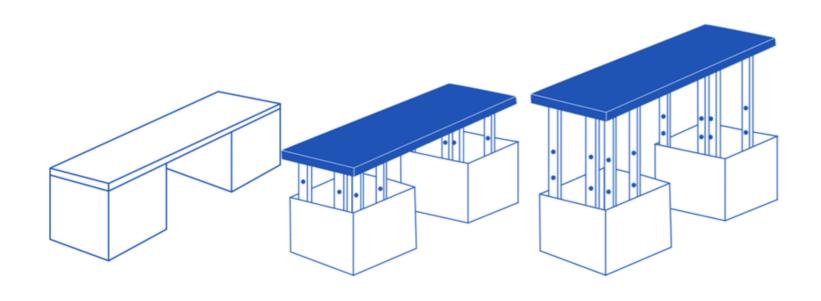

### PROPOSED SOLUTION

- 3 POSSIBLE HEIGHTS
- MANUALLY & ELECTRICALLY ADJUSTABLE
- ERGONOMIC

### MODEL