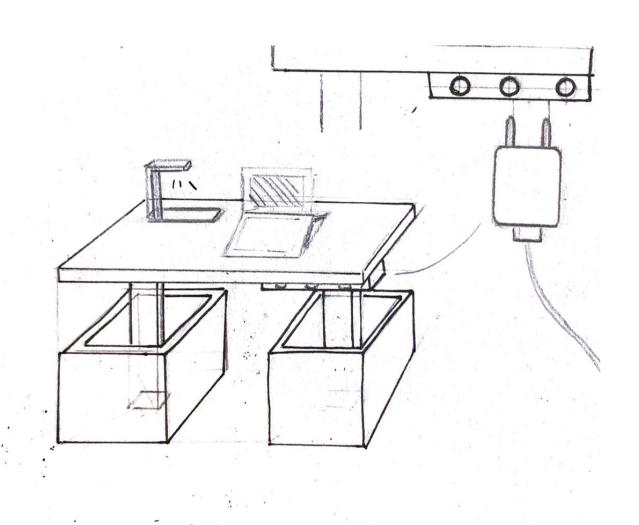

#### PROPOSED SOLUTION

- ROOM FOR STORAGE
- CHARGING PORTS
- INCLINATION ANGLE
- BUILT IN DESK LAMP

#### **BLACK BOX**