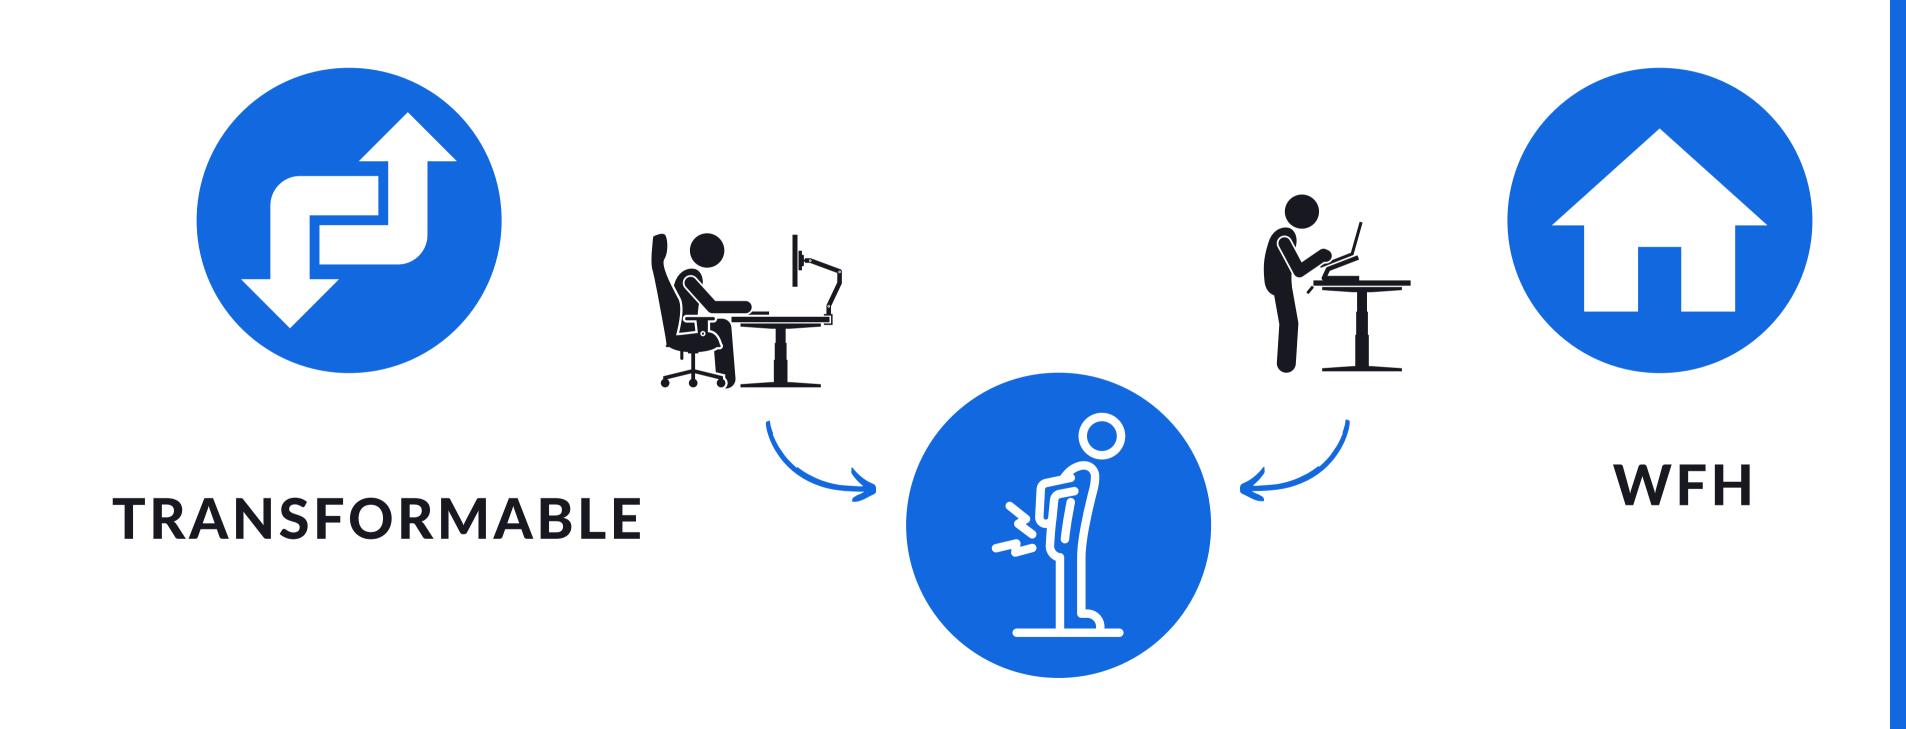

#### **PROBLEM**

- shift to working-from-home model
- small living

#### SOLUTION

a three levels adjustable desk that helps users save space and be productive

### PROPOSED SOLUTION

- 3 POSSIBLE HEIGHTS
- MANUALLY & ELECTRICALLY ADJUSTABLE
- ERGONOMIC